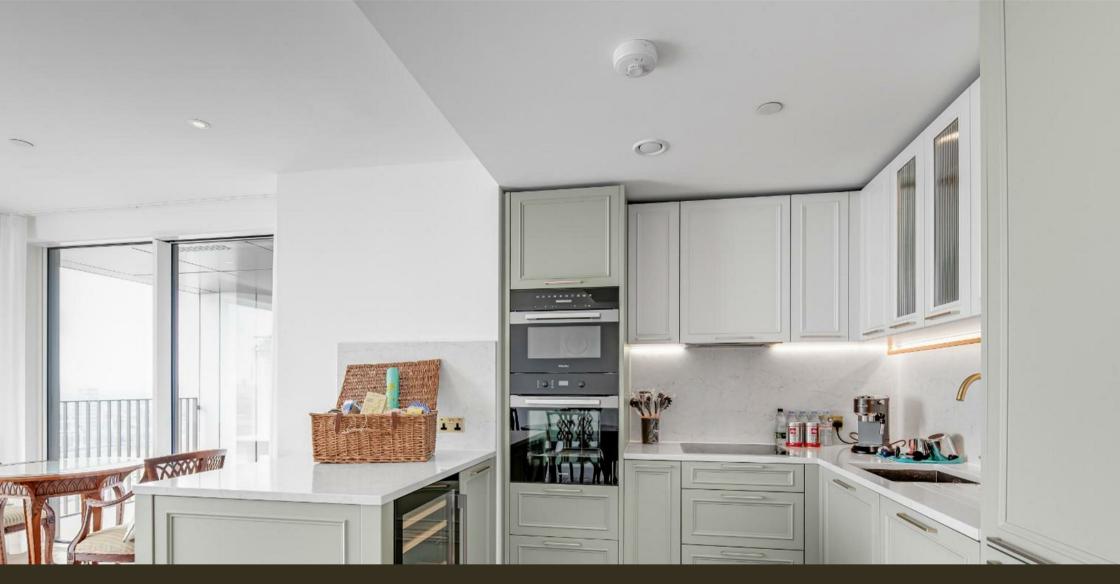

### £1,038 Per Week

27TH FLOOR WITH STUNNING VIEWS & PARKING INCLUDED for this Stunning Two-bedroom apartment 907sqft (84.2sqm) which is located on the 27th Floor with impressive south westerly facing views. The elegant modern accommodation comprises of an open plan spacious lounge / Kitchen area and access to the balcony, two bedrooms both benefitting from built in wardrobes and the master also has access to an ensuite, family bathroom, ample storage space in the entrance hall. The Kings tower will have access to the Halcyon Club which will offer a 31st floor sky lounge and terrace with enviable views towards the city, two resident cinema's, business lounge & private meeting rooms, 24-hour concierge and a fitness centre offering an indoor pool, sauna & steam room as well as a gymnasium. Chelsea Creek is located near to Imperial Wharf Overground station and half a mile away you will find Fulham Broadway Underground station which offers District line services both offering excellent links around London as well as the famous Kings Road which offers a wide range of designer boutiques, top class restaurants, bars and quaint cafes.

6 Weeks Security Deposit 12 Month Tenancy Council Tax — London Borough of Hammersmith & Fulham — Band F

EPC B(86)

- · 27th Floor with Fantastic Views
- · Two Bedroom
- · Part Furnished
- · Parking Included For 1 Car
- · Ensuite To Master Bedroom
- · 907sqft (84.2sqm)
- · Balcony
- · Desirable Kings Tower With Excellent Facilities
- Residents Sky Roof Terrace & Lounge At The Halcyon Club, Residents Cinema & Business Lounge
- Fitness Centre, Indoor Pool, Sauna & Steam Room, Gymnasium