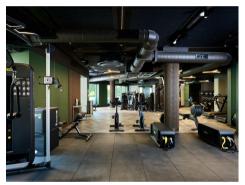

### £1,038 Per Week

27TH FLOOR WITH STUNNING VIEWS & PARKING INCLUDED for this Stunning Two-bedroom apartment 907sqft (84.2sqm) which is located on the 27th Floor with impressive south westerly facing views. The elegant modern accommodation comprises of an open plan spacious lounge / Kitchen area and access to the balcony, two bedrooms both benefitting from built in wardrobes and the master also has access to an ensuite, family bathroom, ample storage space in the entrance hall. The Kings tower will have access to the Halcyon Club which will offer a 31st floor sky lounge and terrace with enviable views towards the city, two resident cinema's, business lounge & private meeting rooms, 24-hour concierge and a fitness centre offering an indoor pool, sauna & steam room as well as a gymnasium. Chelsea Creek is located near to Imperial Wharf Overground station and half a mile away you will find Fulham Broadway Underground station which offers District line services both offering excellent links around London as well as the famous Kings Road which offers a wide range of designer boutiques, top class restaurants, bars and quaint cafes.

6 Weeks Security Deposit 12 Month Tenancy Council Tax — London Borough of Hammersmith & Fulham — Band F

EPC B(86)

- · 27th Floor with Fantastic Views
- · Two Bedroom
- · Part Furnished
- · Parking Included For 1 Car
- · Ensuite To Master Bedroom
- · 907sqft (84.2sqm)
- · Balcony
- · Desirable Kings Tower With Excellent Facilities
- Residents Sky Roof Terrace & Lounge At The Halcyon Club, Residents Cinema & Business Lounge
- Fitness Centre, Indoor Pool, Sauna & Steam Room, Gymnasium