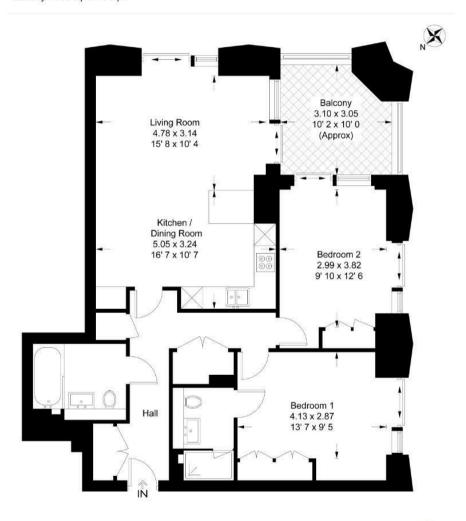

#### **Kings Tower**

Approximate Gross Internal Area = 907 sq ft / 84.2 sq m Balcony = 108 sq ft / 10 sq m

This plan is not to scale and must be used as layout guidance only. All measurements and areas are approximate and should not be relied upon to provide accurate information. This plan must not be relied upon when making property valuations, design considerations or any other such relevant decisions. We accept no responsibility or liability (whether in contract, tort or otherwise) in relation to any loss whatsoever arising from or in connection with any use of this plan or the adequacy, accuracy or completeness of it or any information within it.