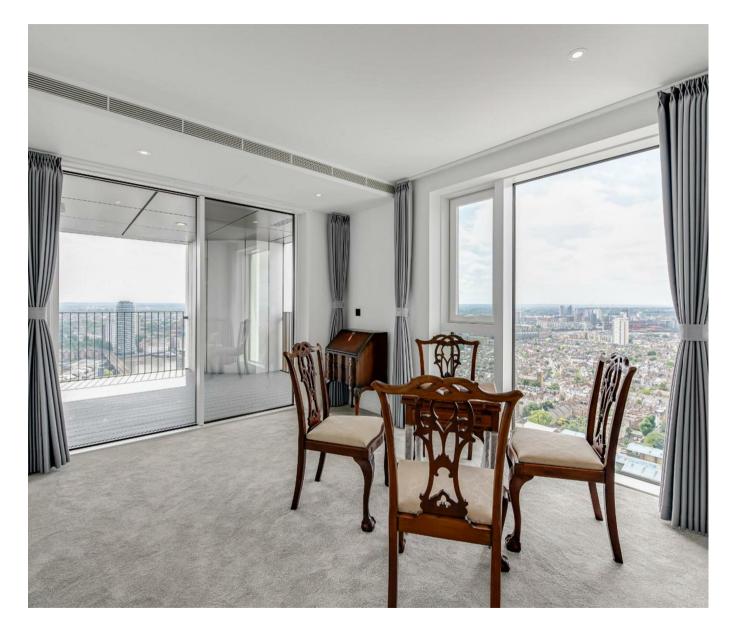

### £1,038 Per Week

27TH FLOOR WITH STUNNING VIEWS & PARKING INCLUDED for this Stunning Two-bedroom apartment 907sqft (84.2sqm) which is located on the 27th Floor with impressive south westerly facing views. The elegant modern accommodation comprises of an open plan spacious lounge / Kitchen area and access to the balcony, two bedrooms both benefitting from built in wardrobes and the master also has access to an ensuite, family bathroom, ample storage space in the entrance hall. The Kings tower will have access to the Halcyon Club which will offer a 31st floor sky lounge and terrace with enviable views towards the city, two resident cinema's, business lounge & private meeting rooms, 24-hour concierge and a fitness centre offering an indoor pool, sauna & steam room as well as a gymnasium. Chelsea Creek is located near to Imperial Wharf Overground station and half a mile away you will find Fulham Broadway Underground station which offers District line services both offering excellent links around London as well as the famous Kings Road which offers a wide range of designer boutiques, top class restaurants, bars and quaint cafes.

6 Weeks Security Deposit 12 Month Tenancy Council Tax — London Borough of Hammersmith & Fulham — Band F

EPC B(86)

- · 27th Floor with Fantastic Views
- · Two Bedroom
- · Part Furnished
- · Parking Included For 1 Car
- · Ensuite To Master Bedroom
- · 907sqft (84.2sqm)
- · Balcony
- · Desirable Kings Tower With Excellent Facilities
- Residents Sky Roof Terrace & Lounge At The Halcyon Club, Residents Cinema & Business Lounge
- Fitness Centre, Indoor Pool, Sauna & Steam Room, Gymnasium