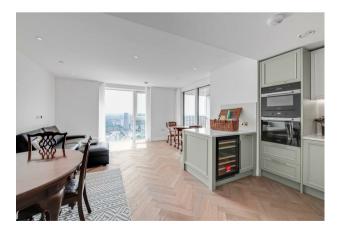

### £1,038 Per Week

27TH FLOOR WITH STUNNING VIEWS & PARKING INCLUDED for this Stunning Two-bedroom apartment 907sqft (84.2sqm) which is located on the 27th Floor with impressive south westerly facing views. The elegant modern accommodation comprises of an open plan spacious lounge / Kitchen area and access to the balcony, two bedrooms both benefitting from built in wardrobes and the master also has access to an ensuite, family bathroom, ample storage space in the entrance hall. The Kings tower will have access to the Halcyon Club which will offer a 31st floor sky lounge and terrace with enviable views towards the city, two resident cinema's, business lounge & private meeting rooms, 24-hour concierge and a fitness centre offering an indoor pool, sauna & steam room as well as a gymnasium. Chelsea Creek is located near to Imperial Wharf Overground station and half a mile away you will find Fulham Broadway Underground station which offers District line services both offering excellent links around London as well as the famous Kings Road which offers a wide range of designer boutiques, top class restaurants, bars and quaint cafes.

6 Weeks Security Deposit 12 Month Tenancy Council Tax — London Borough of Hammersmith & Fulham — Band F

EPC B(86)

- · 27th Floor with Fantastic Views
- · Two Bedroom
- · Part Furnished
- · Parking Included For 1 Car
- · Ensuite To Master Bedroom
- · 907sqft (84.2sqm)
- · Balcony
- · Desirable Kings Tower With Excellent Facilities
- Residents Sky Roof Terrace & Lounge At The Halcyon Club, Residents Cinema & Business Lounge
- Fitness Centre, Indoor Pool, Sauna & Steam Room, Gymnasium